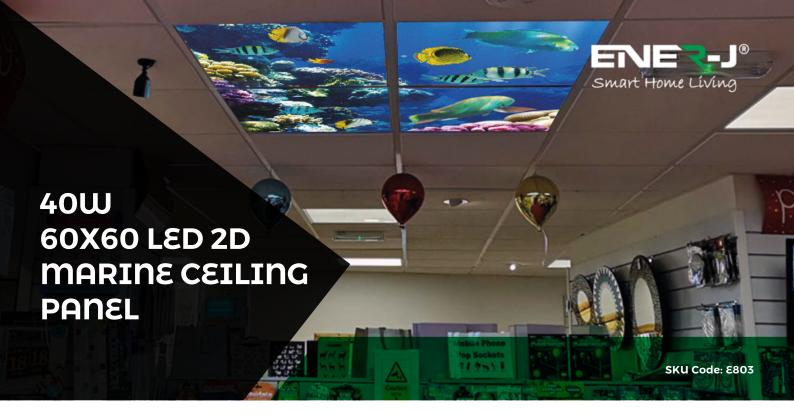

## LED Marine Ceiling Tiles 40W 600x600mm 2D Effect Panels

Set of four, 600x600mm, recessed LED panels. 2D Marine imagery ideal for illuminating areas that don't have any natural light.

Some of the benefits of choosing an LED MARINE CEILING include:

- $\,\cdot\,\,$  An improved mood from use of light that mimics natural light.
- Alleviation of anxiety and stress due to the sense of outdoors.
- · Catching the attention of visitors with a unique design feature.

By simulating daylight with the right LED panels and using realistic, high-resolution pictures, you will feel as if you are inside under a Marine. The colour hue of the LED panels matches with that of real daylight to give the impression of looking through a window.