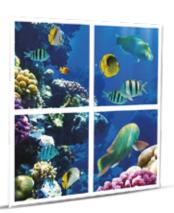

Set of four, 600x600mm, recessed LED panels. 2D Marine imagery ideal for illuminating areas that don't have any natural light.

Some of the benefits of choosing an LED MARINE CEILING include:

- $\,\cdot\,\,$  An improved mood from use of light that mimics natural light.
- Alleviation of anxiety and stress due to the sense of outdoors.
- · Catching the attention of visitors with a unique design feature.

By simulating daylight with the right LED panels and using realistic, high-resolution pictures, you will feel as if you are inside under a Marine. The colour hue of the LED panels matches with that of real daylight to give the impression of looking through a window.